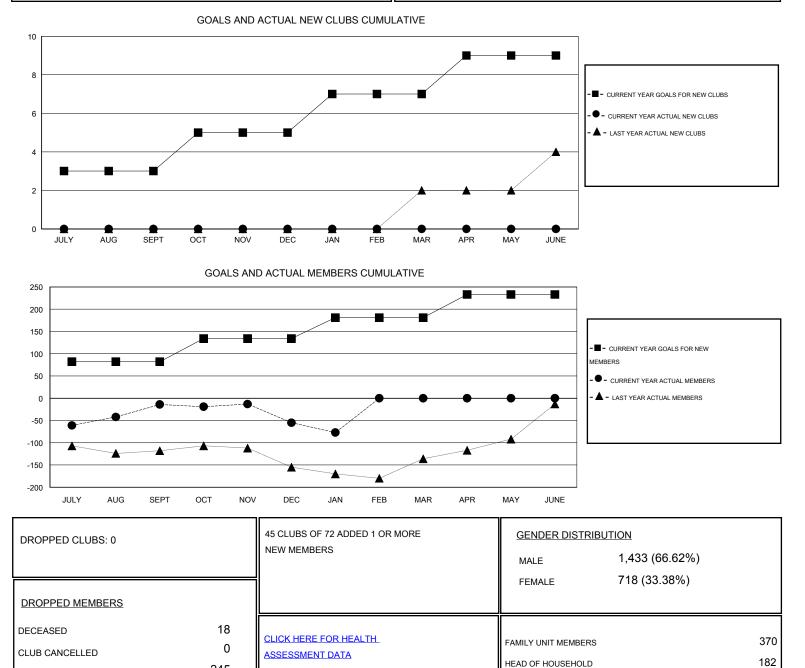

## GMT: HAL GRIFFIN

| LOCATION | TEXAS |
|----------|-------|
|----------|-------|

| Clubs                 |                  |           |                  | Members               |               |                    |                                     |                    |                  |
|-----------------------|------------------|-----------|------------------|-----------------------|---------------|--------------------|-------------------------------------|--------------------|------------------|
| RESULTS FOR 2014-2015 |                  |           |                  | RESULTS FOR 2014-2015 |               |                    |                                     |                    |                  |
| QUARTER               | NEW CLUB<br>GOAL | NEW CLUBS | DROPPED<br>CLUBS | NET<br>GAIN/LOSS      | QUARTER       | NEW MEMBER<br>GOAL | CHARTER AND<br>NEW MEMBERS<br>ADDED | DROPPED<br>MEMBERS | NET<br>GAIN/LOSS |
| JULY/AUG/SEPT         | 3                | 0         | 0                | 0                     | JULY/AUG/SEPT | 82                 | 102                                 | 116                | -14              |
| OCT/NOV/DEC           | 2                | 0         | 0                | 0                     | OCT/NOV/DEC   | 52                 | 65                                  | 106                | -41              |
| JAN/FEB/MAR           | 2                | 0         | 0                | 0                     | JAN/FEB/MAR   | 47                 | 19                                  | 41                 | -22              |
| APR/MAY/JUNE          | 2                | 0         | 0                | 0                     | APR/MAY/JUNE  | 52                 | 0                                   | 0                  | 0                |